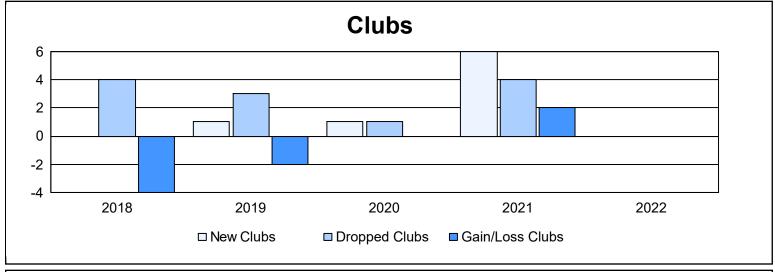

District 201Q2 As of June 2022 Cumulative

| Year      | New<br>Clubs | Dropped<br>Clubs | Gain/<br>Loss<br>Clubs | New<br>Members | Charter<br>Members | Reinstate<br>Members | Transfer<br>Members | Total<br>Member<br>Added | Total<br>Members<br>Dropped | Gain/<br>Loss<br>Members |
|-----------|--------------|------------------|------------------------|----------------|--------------------|----------------------|---------------------|--------------------------|-----------------------------|--------------------------|
| 2017-2018 | 0            | 4                | -4                     | 132            | 2                  | 2                    | 17                  | 153                      | 209                         | -56                      |
| 2018-2019 | 1            | 3                | -2                     | 131            | 27                 | 8                    | 17                  | 183                      | 246                         | -63                      |
| 2019-2020 | 1            | 1                | 0                      | 83             | 17                 | 35                   | 20                  | 155                      | 167                         | -12                      |
| 2020-2021 | 6            | 4                | 2                      | 130            | 102                | 8                    | 32                  | 272                      | 247                         | 25                       |
| 2021-2022 | 0            | 0                | 0                      | 89             | 5                  | 10                   | 14                  | 118                      | 210                         | -92                      |
| Average   | 2            | 2                | -1                     | 113            | 31                 | 13                   | 20                  | 176                      | 216                         | -40                      |