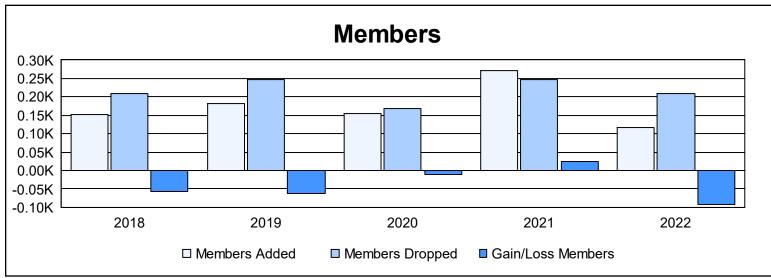

District 201Q2 As of June 2022 Cumulative

| Year      | New<br>Clubs | Dropped<br>Clubs | Gain/<br>Loss<br>Clubs | New<br>Members | Charter<br>Members | Reinstate<br>Members | Transfer<br>Members | Total<br>Member<br>Added | Total<br>Members<br>Dropped | Gain/<br>Loss<br>Members |
|-----------|--------------|------------------|------------------------|----------------|--------------------|----------------------|---------------------|--------------------------|-----------------------------|--------------------------|
| 2017-2018 | 0            | 4                | -4                     | 132            | 2                  | 2                    | 17                  | 153                      | 209                         | -56                      |
| 2018-2019 | 1            | 3                | -2                     | 131            | 27                 | 8                    | 17                  | 183                      | 246                         | -63                      |
| 2019-2020 | 1            | 1                | 0                      | 83             | 17                 | 35                   | 20                  | 155                      | 167                         | -12                      |
| 2020-2021 | 6            | 4                | 2                      | 130            | 102                | 8                    | 32                  | 272                      | 247                         | 25                       |
| 2021-2022 | 0            | 0                | 0                      | 89             | 5                  | 10                   | 14                  | 118                      | 210                         | -92                      |
| Average   | 2            | 2                | -1                     | 113            | 31                 | 13                   | 20                  | 176                      | 216                         | -40                      |